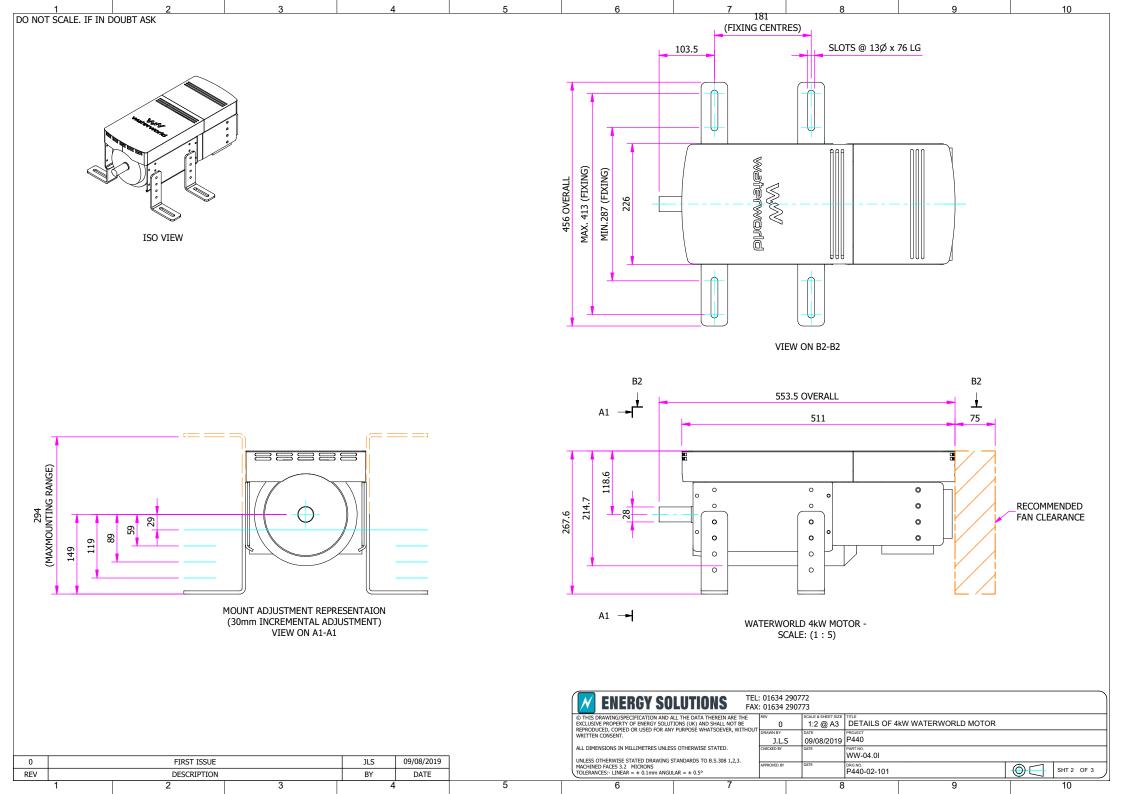

| DO NOT SCALE. IF IN DOUBT ASK                                                                                                                                                                                                                                                                                                                                                                                                                                                                                                                                                                                                                                                                                                                                                                                                                                                                                                                                                                                                                                                                                                                                                                                                                                                                                                                                                                                                                                                                                                                                                                                                                                                                                                                                                                                                                                                                                                                                                                                                                                                                   | 10         |
|-------------------------------------------------------------------------------------------------------------------------------------------------------------------------------------------------------------------------------------------------------------------------------------------------------------------------------------------------------------------------------------------------------------------------------------------------------------------------------------------------------------------------------------------------------------------------------------------------------------------------------------------------------------------------------------------------------------------------------------------------------------------------------------------------------------------------------------------------------------------------------------------------------------------------------------------------------------------------------------------------------------------------------------------------------------------------------------------------------------------------------------------------------------------------------------------------------------------------------------------------------------------------------------------------------------------------------------------------------------------------------------------------------------------------------------------------------------------------------------------------------------------------------------------------------------------------------------------------------------------------------------------------------------------------------------------------------------------------------------------------------------------------------------------------------------------------------------------------------------------------------------------------------------------------------------------------------------------------------------------------------------------------------------------------------------------------------------------------|------------|
| 103.5 181 (FIXING CENTRES)                                                                                                                                                                                                                                                                                                                                                                                                                                                                                                                                                                                                                                                                                                                                                                                                                                                                                                                                                                                                                                                                                                                                                                                                                                                                                                                                                                                                                                                                                                                                                                                                                                                                                                                                                                                                                                                                                                                                                                                                                                                                      |            |
| ISO VIEW                                                                                                                                                                                                                                                                                                                                                                                                                                                                                                                                                                                                                                                                                                                                                                                                                                                                                                                                                                                                                                                                                                                                                                                                                                                                                                                                                                                                                                                                                                                                                                                                                                                                                                                                                                                                                                                                                                                                                                                                                                                                                        |            |
| Image: state stat |            |
| © THIS DRAWING/SPECIFICATION AND ALL THE DATA THEREIN ARE THE   TEL: 01634 290772     FAX: 01634 290773   FAX: 01634 290773     © THIS DRAWING/SPECIFICATION AND ALL THE DATA THEREIN ARE THE   Rev   0   11:2 @ A3   DETAILS OF 4kW WATERWORLD MOT     REPRODUCES CORED OR USEGY SOLUTIONS (UK) AND SHALL NOT BE   NOT IS CORE A SHEET SIZE   ITHE   DETAILS OF 4kW WATERWORLD MOT     REPRODUCES CORED OR USEGY SOLUTIONS (UK) AND SHALL NOT BE   0   11:2 @ A3   DETAILS OF 4kW WATERWORLD MOT     REPRODUCES CORED OR USEDS FOR ANY PURPOSE WHATSOEVER, WITHOUT   0   11:2 @ A4   DETAILS OF 4kW WATERWORLD MOT                                                                                                                                                                                                                                                                                                                                                                                                                                                                                                                                                                                                                                                                                                                                                                                                                                                                                                                                                                                                                                                                                                                                                                                                                                                                                                                                                                                                                                                                             |            |
| 0     FIRST ISSUE     JLS     09/08/2019       REV     DESCRIPTION     BY     DATE                                                                                                                                                                                                                                                                                                                                                                                                                                                                                                                                                                                                                                                                                                                                                                                                                                                                                                                                                                                                                                                                                                                                                                                                                                                                                                                                                                                                                                                                                                                                                                                                                                                                                                                                                                                                                                                                                                                                                                                                              | SHT 3 OF 3 |