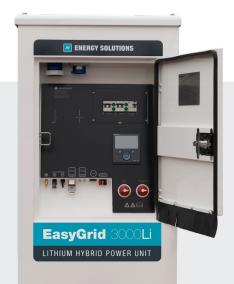

## **Case Study**

EasyGrid 3000Li Off Grid Power System

Owner Peter Moore has been delighted with the response to the cabin with 2019 already busy with bookings but providing power for the property was not as straightforward as he had initially hoped. When the quote for a mains connection initially came in at over £30,000 Peter knew he had to look for an alternative solution.

The team at Energy discussed in depth with Peter the current and future demands from the unit and it was decided that an EasyGrid 3000 Lithium provided a good solution – with excellent charging times and the ability to connect to a solar array to benefit from free power during the busy peak months. The solar panels have been installed on the cabin roof with the EasyGrid located just outside the property. Although only running for on average 5% of the time, the generator has been located 75 metres from the cabin to reduce running noise for guests as much as possible.

#### Off Grid System:

- EasyGrid 3000 Lithium
- 4kW Solar Array with string combiner box
- JCB G13QX Diesel Generator

The cabin runs heating and cooking on gas with highly efficient electrical appliances including LED lighting.