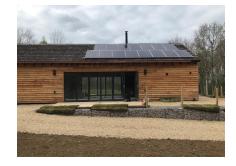

# Knotting Hill Barn House - Off Grid Luxury Holiday Accommodation

This picturesque cabin, Knotting Hill Barn House, is located in the beautiful countryside of Leicestershire between the villages of Ashby Folville and Great Dalby. Available for short breaks and holidays, the cabin offers a secluded break from busy schedules for guests - giving them the chance to be off grid but still connected and with all the luxuries you would expect from a high end experience.

The team at Energy discussed in depth with Peter the current and future demands from the unit and it was decided that an EasyGrid 3000 Lithium provided a good solution – with excellent charging times and the ability to connect to a solar array to benefit from free power during the busy peak months. The solar panels have been installed on the cabin roof with the EasyGrid located just outside the property. Although only running for on average 5% of the time, the generator has been located 75 metres from the cabin to reduce running noise for guests as much as possible.

#### Off Grid System:

- EasyGrid 3000 Lithium
- 4kW Solar Array with string combiner box
- JCB G13QX Diesel Generator

The cabin runs heating and cooking on gas with highly efficient electrical appliances including LED lighting.