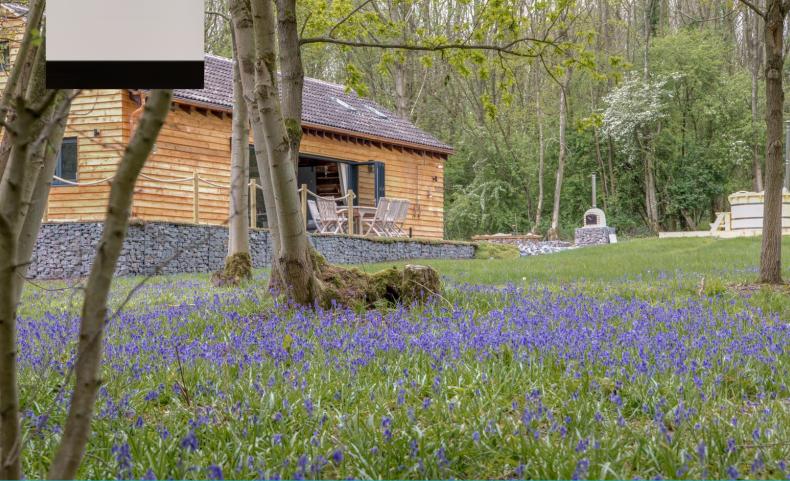

# Knotting Hill Barn House - Off Grid Luxury Holiday Accommodation

This picturesque cabin, Knotting Hill Barn House, is located in the beautiful countryside of Leicestershire between the villages of Ashby Folville and Great Dalby. Available for short breaks and holidays, the cabin offers a secluded break from busy schedules for guests - giving them the chance to be off grid but still connected and with all the luxuries you would expect from a high end experience.

The team at Energy discussed in depth with Peter the current and future demands from the unit and it was decided that an EasyGrid 3000 Lithium provided a good solution – with excellent charging times and the ability to connect to a solar array to benefit from free power during the busy peak months. The solar panels have been installed on the cabin roof with the EasyGrid located just outside the property. Although only running for on average 5% of the time, the generator has been located 75 metres from the cabin to reduce running noise for guests as much as possible.