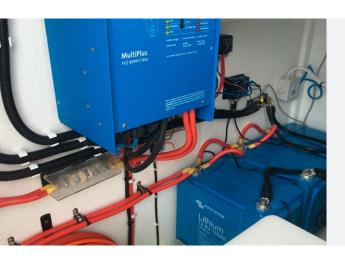

## Victron Equipment supplied:

- 1x Victron Phoenix MultiPlus 12v 3000vA 120A 230V
  1x Victron LiFePO4 Battery 12/8V/200Ah
  1x Victron BMS
  1x Victron BMV700 Battery Monitor
- 1x Victron Cyrix-Li-charge 12/24V-120A intelligent charge relay

In order to deliver this level of power independence Energy Solutions supplied a lithium battery solution that is adaptable depending on each customers specific power requirements. The system can include one to three lithium batteries.

So why lithium? Lithium batteries are substantially smaller and lighter than an equivalent gel battery, and they deliver exceptional power returns and life expectancy. In the K9 situation this allows more space for work apparatus and longer intervals between batteries needing replacing.