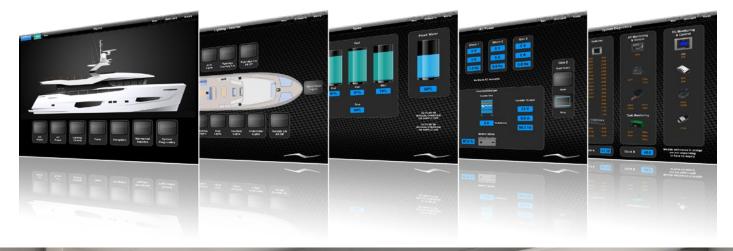

The E-Plex multiplexing system, the central monitoring and control element of the electrical design by Energy Solutions, gives Numarine the flexibility to tailor each system to the final end user's specification and requirements. It allows Numarine to build in all the functionality they require and easily add new modules and adjust the design to completely fit the owner's requirements.

The system has a screen in the helm and also an iPad interface, allowing boat owners to monitor and control the system from anywhere on the boat. Functions that are controlled through the E-Plex system include generators, AC Supply monitoring, battery monitoring, water/fuel tank monitoring, water pump controls and bilge pump monitoring as well as all lighting.

Programming of the systems are done by Energy Solutions engineering team who work closely with Numarine on a wide range of their boats with interfaces, electrical system design and commissioning. Energy offer the full design, programming and servicing of the E-Plex system.