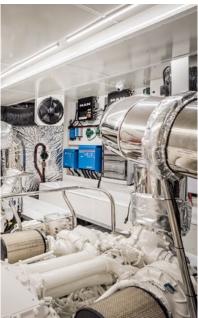

## **Case Study**

E-Plex System - Numarine 26 XP

For the 26 XP Energy Solutions designed an innovative hybrid power system with lithium energy storage, available as a customer option. It includes over 40kWh of Victron lithium batteries, in conjunction with 32kVA of inverter capacity, and over 20kW of battery charging capability. It allows extended silent running of AC power systems on board. As an example, while the boat is in transit, the batteries are charged from engine alternators or onboard generators. When the boat reaches a remote site, the engines and generators are shut down. The owner and guests can then enjoy the boat and surroundings in complete silence, while maintaining air conditioning in cabins, power to the galley for food, and also power to laundry facilities for the crew. The whole system is integrated into the E-Plex displays, allowing monitoring of power flow through the system, and stored energy