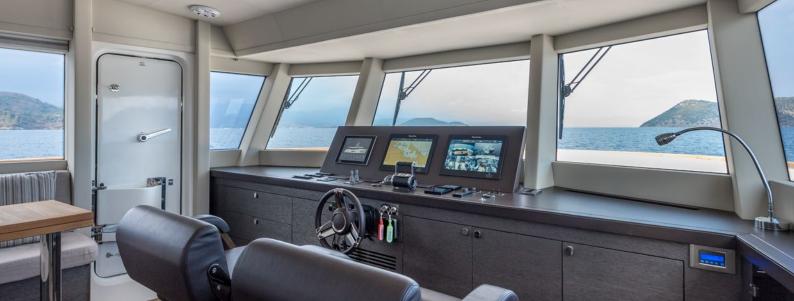

The system has a screen in the helm and also an iPad interface, allowing boat owners to monitor and control the system from anywhere on the boat. Functions that are controlled through the E-Plex system include generators, AC Supply monitoring, battery monitoring, water/fuel tank monitoring, water pump controls and bilge pump monitoring as well as all lighting.