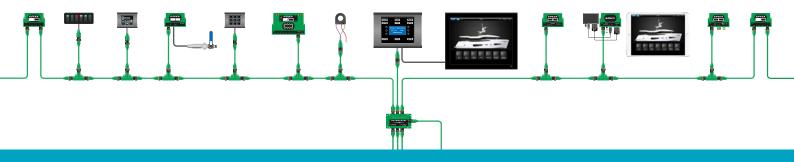

The E-Plex multiplexing system, the central monitoring and control element of the electrical design by Energy Solutions, gives Numarine the flexibility to tailor each system to the final end user's specification and requirements. It allows Numarine to build in all the functionality they require and easily add new modules and adjust the design to completely fit the owner's requirements.

The system has a screen in the helm and also an iPad interface, allowing boat owners to monitor and control the system from anywhere on the boat. Functions that are controlled through the E-Plex system include generators, AC Supply monitoring, battery monitoring, water/fuel tank monitoring, water pump controls and bilge pump monitoring as well as all lighting.

Programming of the systems are done by Energy Solutions engineering team who work closely with Numarine on a wide range of their boats with interfaces, electrical system design and commissioning. Energy offer the full design, programming and servicing of the E-Plex system.